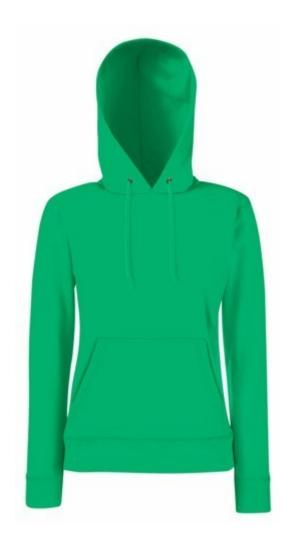

# FRUIT OF THE LOOM, LADIES CLASSIC HOODED SWEAT, HOODIE FOR WOMEN, KELLY GREEN, M

## **Basic informations**

Size: M

Package: 24 Length: 60 Width: 39.5 Height: 47

Size: M

Color: Kelly Green

## **Specification**

Fruit Of The Loom, Ladies Classic Hooded Sweat, hooded sweatshirt for women, kelly green, M. Hooded sweatshirt, made up of 80% cotton and 20% poester, 280gm / m2, front pockets and hooded sweatshirt, and ukuriam sweatshirt, front kangaroo pockets, slightly waist-high, with a modern cut. Branded sweatshirt. Branding: DTG, screen printing, flex, flock, embroidery